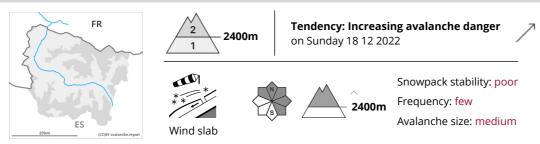

### Tendency

Sunday: Gradual increase in danger of moist avalanches as a consequence of warming during the day.